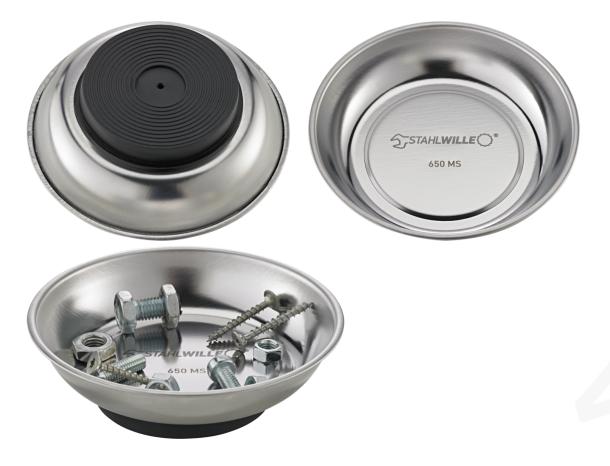

#### 650 MS

Product no. 90432779

GTIN 4018754345380

Model 650 MS

Label. Magnetic tray

**Properties.** • easy attachment with rubberised magnetic base

• for bolts, nails, bits, and other small metallic parts

### Benefits.

Secure hold thanks to the strong magnet.

Suitable for storing bolts and nuts as well as smaller screwdrivers and spanners.

STAHLWILLE: For over 160 years, we as a traditional German company from Wuppertal have stood for tools that are appreciated around the world for their excellent quality.

Flexible attachment to all metal surfaces.

The magnetic tray is suitable for use in workshops, garages, construction sites and offices.

### Product highlights.

Not only metal screws, bits and nuts, but also small screwdrivers and wrenches stick securely to the magnetic base of the tray - so you won't lose any small parts while you work!