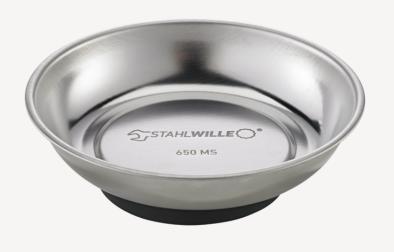

### Magnetic tray

#### 650 MS

Product no. 90432779

GTIN 4018754345380

Model 650 MS

Label. Magnetic tray

**Properties.** • easy attachment with rubberised magnetic base

• for bolts, nails, bits, and other small metallic parts

### Benefits.

Secure hold thanks to the strong magnet.

Suitable for storing bolts and nuts as well as smaller screwdrivers and spanners.

STAHLWILLE: For over 160 years, we as a traditional German company from Wuppertal have stood for tools that are appreciated around the world for their excellent quality.

Flexible attachment to all metal surfaces.

The magnetic tray is suitable for use in workshops, garages, construction sites and offices.

### Product highlights.

Not only metal screws, bits and nuts, but also small screwdrivers and wrenches stick securely to the magnetic base of the tray - so you won't lose any small parts while you work!