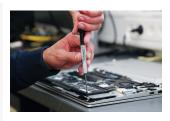

#### For precise screwdriving.

Our high-quality electronics screwdriver for recessed TORX® screws is an indispensable tool for millimetre-precise work in electronics and precision mechanics. Whether replacing an SSD in a laptop, maintaining automotive electronics or repairing a delicate clockwork mechanism, this screwdriver offers maximum precision and versatility.

#### Fast spinning.

By placing your hand on the rotary cap and the fast-rotating handle, you can twirl the screwdriver particularly quickly without having to put it down repeatedly.