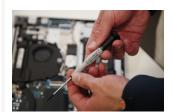

#### Fast spinning.

By placing your hand on the rotary cap and the fast-rotating handle, you can twirl the screwdriver particularly quickly without having to put it down repeatedly.