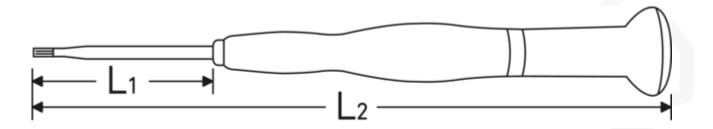

### Technical drawing.

### Technical attributes.

| Drive profile          | TORX®  |
|------------------------|--------|
| Size of output profile | T6     |
| L1                     | 50 mm  |
| L2                     | 150 mm |
|                        |        |