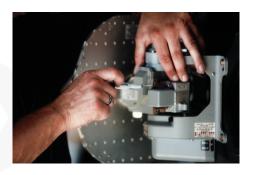

#### For precise screwdriving.

Our high-quality electronics screwdriver for recessed TORX® screws is an indispensable tool for millimetre-precise work in electronics and precision mechanics. Whether replacing an SSD in a laptop, maintaining automotive electronics or repairing a delicate clockwork mechanism, this screwdriver offers maximum precision and versatility.