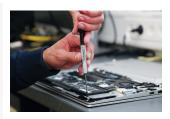

#### For precise screwdriving.

Our high-quality electronic TORX® screwdriver for recessed TORX® screws is an indispensable tool for work requiring millimetre precision in the fields of electronics and precision mechanics. Whether you are replacing an SSD in a laptop, maintaining automotive electronics or repairing a delicate watch mechanism, this screwdriver offers maximum precision and a wide range of applications.