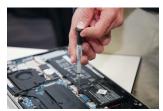

#### Fast spinning.

By placing your hand on the rotary cap and the fast-rotating handle, you can twirl the screwdriver particularly quickly without having to put it down repeatedly.