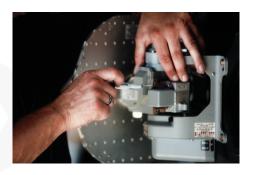

#### For precise screwdriving.

Our high-quality electronic TORX® screwdriver for recessed TORX® screws is an indispensable tool for work requiring millimetre precision in the fields of electronics and precision mechanics. Whether you are replacing an SSD in a laptop, maintaining automotive electronics or repairing a delicate watch mechanism, this screwdriver offers maximum precision and a wide range of applications.