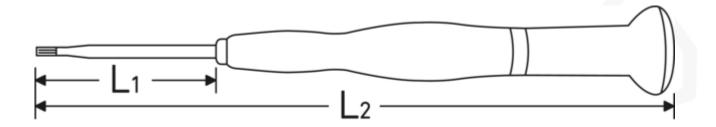

## Technical drawing.

## Technical attributes.

| Drive profile          | TORX®  |
|------------------------|--------|
| Size of output profile | Т6     |
| L1                     | 50 mm  |
| L2                     | 150 mm |
|                        |        |