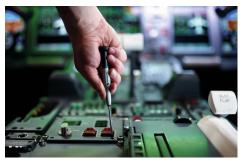

#### Fast spinning.

By placing your hand on the rotary cap and the fast-rotating handle, you can twirl the screwdriver particularly quickly without having to put it down repeatedly.