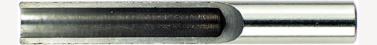

#### Assembly sleeve KABELEX® ABS

1523

Product no. 78610001

GTIN 4018754049554

Model **1523 MONTAGEHUELSE** 

**KABELEX ABS** 

Label.

Assembly sleeve KABELEX® ABS

### Technical Attributes.

| External diameter              | 6,5 mm |
|--------------------------------|--------|
| Diameter for contact dimension | 4,0 mm |
| Internal diameter              | 4,0 mm |

Length mm (L) 50 mm