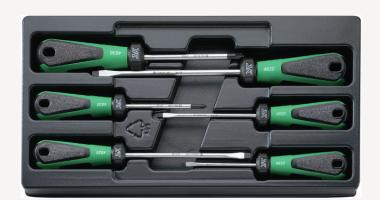

#### Screwdriver set 3K DRALL®

4891

Product no. 96489110

GTIN **4018754123391** 

Model 4891

Label.

Screwdriver set 3K DRALL® Model4891 6

## Logistics data.

| Number of tools | 6 | Depth mm (IFS)        | 340                 |
|-----------------|---|-----------------------|---------------------|
|                 |   | Width mm (IFS)        | 173                 |
|                 |   | Height mm (IFS)       | 34                  |
|                 |   | Length (packed, mm)   | 340                 |
|                 |   | Width (packed, mm)    | 173                 |
|                 |   | Height (packed, mm)   | 34                  |
|                 |   | Volume (packed, dm3)  | 1.99988 dm3         |
|                 |   | Product no.           | 96489110            |
|                 |   | Weight (gross, kg)    | 0,550               |
|                 |   | Weight PAP (kg)       | 0,000               |
|                 |   | Weight PVC (kg)       | 0,168               |
|                 |   | GTIN                  | 4018754123391       |
|                 |   | Country of origin AWR | GERMANY             |
|                 |   | Region of origin      | Nordrhein-Westfalen |
|                 |   | WEEE/ElektroG         | nicht ear-pflichtig |
|                 |   | Customs tariff no.    | 82054000            |
|                 |   | Packing standard      | 1                   |
|                 |   | Weight                | 530 g               |

### Variants.

| Product no. | Model no. (ERP) | Description                           | GTIN          |
|-------------|-----------------|---------------------------------------|---------------|
| 96489110    | 4891            | Screwdriver set 3K DRALL® Model4891 6 | 4018754123391 |