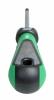

The lever hole allows even more power and torque if necessary.

#### 3K DRALL®

The STAHLWILLE 3K DRALL® handle with non-slip, special fibre-coated surface enables fatigue-free working and maximum power transmission. An ingenious opening serves both as a hanging hole and as a lever hole for additional force and high torque.