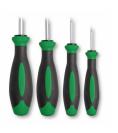

#### Individual.

The four handle sizes for the screwdrivers are designed specifically to match the drive profiles.

#### Outstanding craftsmanship.

The blades are made of exceptionally fine industrial-grade chrome alloy steel, throughhardened and anchored in the grip in such a way that they stay there.

Whether slotted or cross-head - the rough blade tips transfer even the greatest torques to the screws - precisely and safely.

#### 3K DRALL®

The STAHLWILLE 3K DRALL® handle with non-slip, special fibre-coated surface enables fatigue-free working and maximum power transmission. An ingenious opening serves both as a hanging hole and as a lever hole for additional force and high torque.