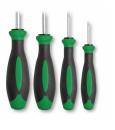

#### Individual

The four handle sizes for the screwdrivers are designed specifically to match the drive profiles.

#### DRALL+

Our DRALL+ handle is non-slip and ergonomic. An extended grip zone protects the fingers and a hand stop prevents the tool from accidentally slipping or rolling away.