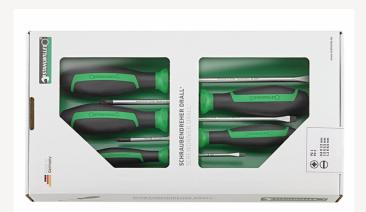

#### 4686

Product no. 96469114

GTIN **4018754330188** 

Model 4686

Label.

Screwdriver set Model 4686 5

## Logistics data.

| Number of tools | 5                                           |
|-----------------|---------------------------------------------|
| DIN             | DIN ISO 2380-1 -2, DIN 5264, ISO 2380-1, -2 |
|                 |                                             |