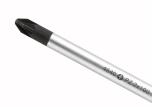

#### Individual

The four handle sizes for the screwdrivers are designed specifically to match the drive profiles.

### Outstanding craftsmanship.

The blades are made of exceptionally fine industrial-grade chrome alloy steel, throughhardened and anchored in the grip in such a way that they stay there.

Whether slotted or cross-head - the rough blade tips transfer even the greatest torques to the screws - precisely and safely.

#### DRALL+

Our DRALL+ handle is non-slip and ergonomic. An extended grip zone protects the fingers and a hand stop prevents the tool from accidentally slipping or rolling away.