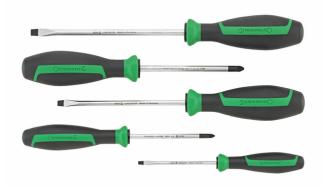

#### Individual

The four handle sizes for the screwdrivers are designed specifically to match the drive profiles.

### Outstanding craftsmanship.

The blades are made of exceptionally fine industrial-grade chrome alloy steel, throughhardened and anchored in the grip in such a way that they stay there.

Whether slotted or cross-head - the rough blade tips transfer even the greatest torques to the screws - precisely and safely.

#### DRALL+

Our DRALL+ handle is non-slip and ergonomic. An extended grip zone protects the fingers and a hand stop prevents the tool from accidentally slipping or rolling away.