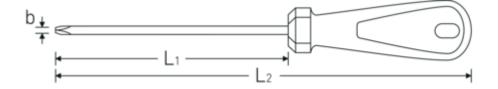

# Technical Drawing.

## **Technical Attributes.**

# Drive profilePOZIDRIV®/SUPADRIV®DINDIN 5262, ISO 8764Size of output profilePZ1L180 mmL2175 mm