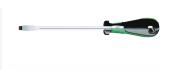

Cross-head screwdriver PZ 3K DRALL® Size PZ1 L.80mm

### 3-component handle

Our 3-component handle combines hard, soft and special fibre-coated components, which give it its optimized ergonomics, maximum power transmission and increased safety during daily use.