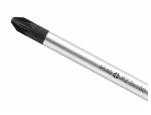

Cross-head screwdriver PZ 3K DRALL® Size PZ1 L.80mm

### Outstanding craftsmanship.

The blades are made of exceptionally fine industrial-grade chrome alloy steel, throughhardened and anchored in the grip in such a way that they stay there.

#### Robust.

Whether slotted or cross-head - the rough blade tips transfer even the greatest torques to the screws - precisely and safely.