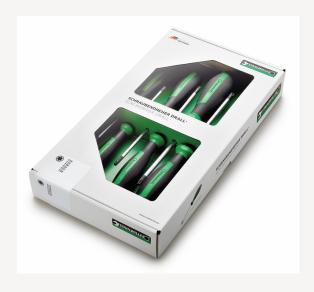

# ∽,stahl**₩ILLE**()®

Set of TORX<sup>®</sup> screwdrivers

4689TX

Product no. 96469111 GTIN 4018754323371 Model 4689TX

Label.

TORX<sup>®</sup> screwdriver set Model 4689TX 6

# Variants.

| Product no. | Model no. (ERP) | Description                                      | GTIN          |
|-------------|-----------------|--------------------------------------------------|---------------|
| 96469111    | 4689TX          | TORX <sup>®</sup> screwdriver set Model 4689TX 6 | 4018754323371 |