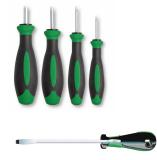

#### Individual.

The four handle sizes for the screwdrivers are designed specifically to match the drive profiles.

#### Outstanding craftsmanship.

The blades are made of exceptionally fine industrial-grade chrome alloy steel, throughhardened and anchored in the grip in such a way that they stay there.

#### Technologies and features.

DRALL+

Our DRALL+ handle is non-slip and ergonomic. An extended grip zone protects the fingers and a hand stop prevents the tool from accidentally slipping or rolling away.