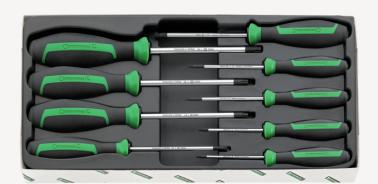

#### Set of TORX® screwdrivers DRALL+

4699/9

Product no. 96469915

GTIN **4018754279364** 

Model 4699/9

Label.

DRALL+ set of TORX® screwdrivers Model4699/9 9

## Logistics data.

Number of tools 9 Depth mm (IFS) 335

Width mm (IFS) 185

|                       | ****                |
|-----------------------|---------------------|
| Height mm (IFS)       | 40                  |
| Length (packed, mm)   | 335                 |
| Width (packed, mm)    | 185                 |
| Height (packed, mm)   | 40                  |
| Volume (packed, dm3)  | 2.479 dm3           |
| Product no.           | 96469915            |
| Weight (gross, kg)    | 0,740               |
| Weight PAP (kg)       | 0,056               |
| Weight PVC (kg)       | 0,142               |
| GTIN                  | 4018754279364       |
| Country of origin AWR | GERMANY             |
| Region of origin      | Nordrhein-Westfalen |
| WEEE/ElektroG         | nicht ear-pflichtig |
| Customs tariff no.    | 82054000            |
| Packing standard      | 1                   |
| Weight                | 740 g               |
|                       |                     |