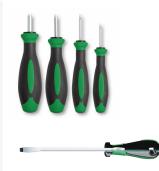

#### Individual.

The four handle sizes for the screwdrivers are designed specifically to match the drive profiles.

#### Outstanding craftsmanship.

The blades are made of exceptionally fine industrial-grade chrome alloy steel, throughhardened and anchored in the grip in such a way that they stay there.