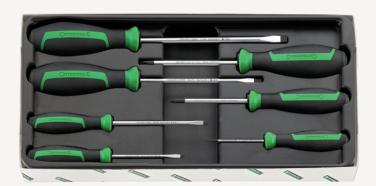

## Screwdriver set DRALL+

4691/7

Product no. 96469115

GTIN **4018754279289** 

Model 4691/7

Label.

Screwdriver set DRALL+ Model4691/7 7

# Variants.

| Product no. | Model no. (ERP) | Description                          | GTIN          |
|-------------|-----------------|--------------------------------------|---------------|
| 96469115    | 4691/7          | Screwdriver set DRALL+ Model4691/7 7 | 4018754279289 |