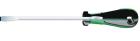

## Screwdriver set DRALL+

4691/7

Product no. 96469115

GTIN **4018754279289** 

Model 4691/7

Label.

Screwdriver set DRALL+ Model4691/7 7

## DRALL+

Our DRALL+ handle is non-slip and ergonomic. An extended grip zone protects the fingers and a hand stop prevents the tool from accidentally slipping or rolling away.