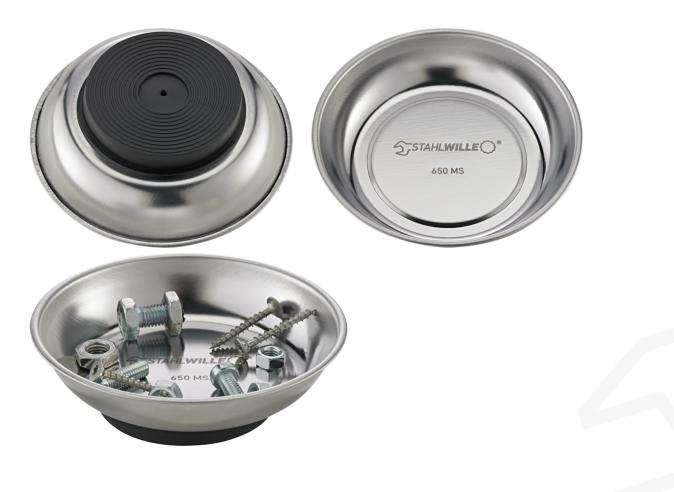

#### Magnet tray

Features.

- easy attachment with rubberized magnetic base
- for bolts, nails, bits and other small metallic parts
- chrome-plated steel
- resistant to water as well as weak acids and alkalis

#### Advantages.

Secure hold thanks to the strong magnet.

Suitable for storing bolts and nuts as well as smaller screwdrivers and wrenches.

STAHLWILLE: For over 160 years, we as a traditional German company from Wuppertal have stood for tools that are appreciated around the world for their excellent quality.

Flexible attachment to all metal surfaces.

The magnetic tray is suitable for use in workshops, garages, construction sites and offices.