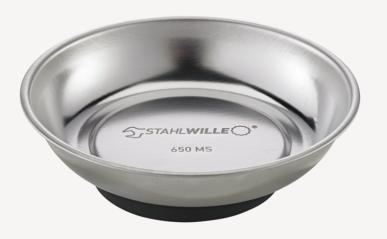

Magnet tray

650 MS

 Product no.
 90432779

 GTIN
 4018754345380

 Model
 650 MS

Label.

#### Magnet tray

Features.

- easy attachment with rubberized magnetic base
- for bolts, nails, bits and other small metallic parts
- chrome-plated steel
- resistant to water as well as weak acids and alkalis

#### Advantages.

Secure hold thanks to the strong magnet.

Suitable for storing bolts and nuts as well as smaller screwdrivers and wrenches.

STAHLWILLE: For over 160 years, we as a traditional German company from Wuppertal have stood for tools that are appreciated around the world for their excellent quality.

Flexible attachment to all metal surfaces.

The magnetic tray is suitable for use in workshops, garages, construction sites and offices.