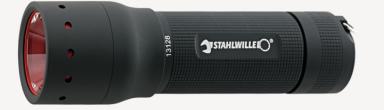

LED torch

13128

| Product no. | 77490006               |
|-------------|------------------------|
| GTIN        | 4018754325948          |
| Model       | 13128 LED-TASCHENLAMPE |

Label.

LED torch Dimensions 130 x 37 x 37mm

Features.

high-end power LED

- rapid change of the light beam between spot light and flood light by single-handed slide mechanism
- switch with easy-grip profile for switching between continuous light in 2 brightness levels and flashing
- quick change battery holder for quick replacement of batteries
- brightness: 320 lumens
- lighting range: 260 m
- lighting duration: up to 50 hours
- batteries: 4 AAA/LR03 micro-batteries, 1.5V (not included)
- CE and UKCA certified

#### Advantages.

Powerful LED torch with 2 brightness levels and a light The light range of up to 260 metres allows for wide-area output of up to 320 lumens. illumination. The torch has a remarkable burn time of up to 50 hours. Fast adjustment of the light pattern thanks to single-

handed zoom action.

The body of the LED torch is made of robust and durable aluminium.